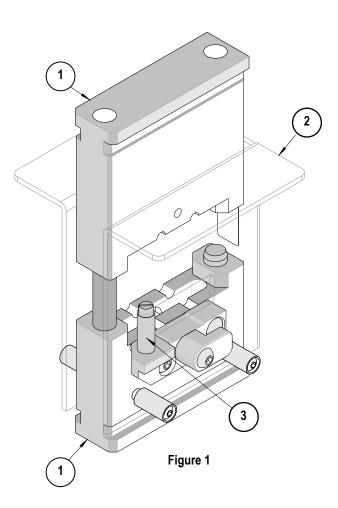

# PARTS LIST

| Item | Order Number | Description                                             | Quantity |
|------|--------------|---------------------------------------------------------|----------|
| 1    | 63801-8906   | Crimp Adapter for Type 2C and 4C Crimp Tools            | 1        |
|      |              | with Locator Mount and Safety Guards                    |          |
| 2    | 63801-8996   | Safety Guard (for applications with locator)            | 0        |
|      | 63801-8986   | Safety Guard (for applications w/o locator) (not shown) | 0        |
| 3    | 63801-8976   | Locator Mount                                           | 0        |