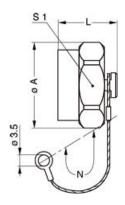

#### **Dimensions**

|     | А    | L    | N    | S1   |
|-----|------|------|------|------|
| mm. | 27.8 | 14.7 | 120  | 26   |
| in. | 1,09 | 0,58 | 4,72 | 1,02 |