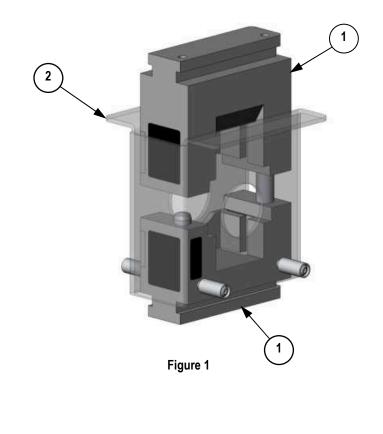

# **Crimp Adapter Parts List**

| Item Number | Order Number | Description                                         | Quantity |
|-------------|--------------|-----------------------------------------------------|----------|
| 1           | 63801-8901   | Crimp Adapter for DIN Square Dies with Safety Guard | 1        |
| 2           | 63801-8991   | Safety Guard                                        | 0        |