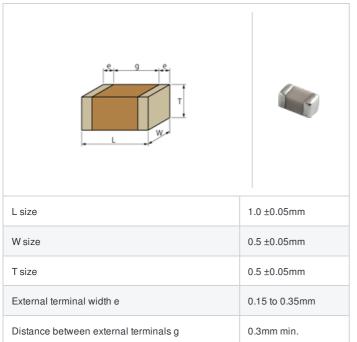

## GJM1555C1H4R4CB01# "#" indicates a package specification code.













0402 (1005M)



< List of part numbers with package codes >

GJM1555C1H4R4CB01D , GJM1555C1H4R4CB01W , GJM1555C1H4R4CB01J

## Shape



## References

| Packaging | Specifications                                               | Minimum quantity |
|-----------|--------------------------------------------------------------|------------------|
| D         | ф180mm Paper taping                                          | 10000            |
| J         | ф330mm Paper taping                                          | 50000            |
| W         | φ180mm Paper taping (W8P1*)  * Width: 8mm, Pocket pitch: 1mm | 20000            |

| Mass (typ.) |       |  |
|-------------|-------|--|
| 1 piece     | 1.6mg |  |
| φ180mm Reel | 118g  |  |

## **Specifications**

Size code in inch(mm)

| Capacitance                                      | 4.4pF ±0.25pF |
|--------------------------------------------------|---------------|
| Rated v