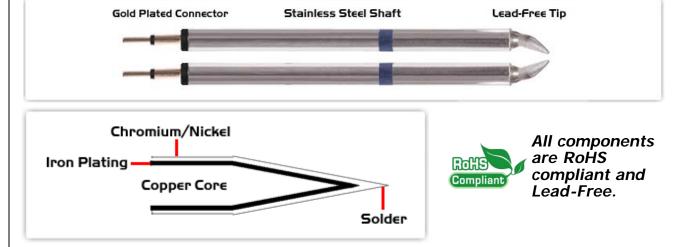

RoHS Compliant<sup>2</sup> / Lead Free: YES

For Use With: EB-2000PS, EB-2000S-K, EB-2000S-KM, EB-2000S-P, EB-2000S-PM, EB-2000S-SM, EB-

2000S-DT, EB-2000S-TZ

## **Material Composition**

Easy Braid Co. tip cartridges will typically idle within a temperature range of +/-1.1°C. However, there is variation in idle temperature across tip geometries within an individual temperature series. Easy Braid Co. offers a wide variety of tip geometries from 0.25mm fine point tip to 5mm chisel. The length and geometry of a tip will have an influence on the tip idle temperature. To accurately measure idle temperature it will depend greatly on the measurement method, technique and equipment used. Two different methods or the use of alternative equipment will produce different test results.