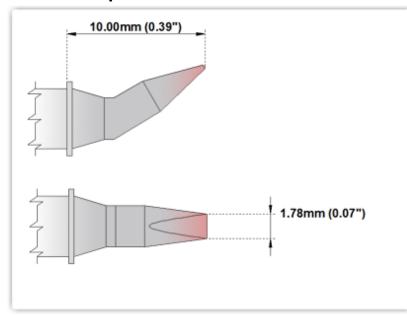

## **EK60TZ018B**

Tweezers Cartridge Pair - Chisel 30° 1.78mm (0.07")

Tip Style: Tweezers
Tip Width: 1.78mm (

Tip Width: 1.78mm (0.07")
Tip Length: 10.00mm (0.39")

600 Type Cartridge<sup>1</sup>: 325°C - 358°C