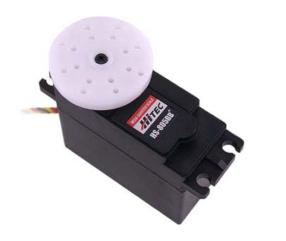

## Hitec 805BB+ Mega 1/4 Scale Servo (24.7kg) SKU:SER0027

## **INTRODUCTION**

Known as the monster servo the HS-805BB uses a heavy duty nylon gear train and a strong 10mm, 15 tooth output shaft to generate 343in./oz. of torque that will easily move just about any large plane, car, truck or boat!

## **SPECIFICATION**

- Operating Voltage: 4.8V/6.0V
- Speed @ 4.8V: 0.19 sec/60°
- Speed @ 6.0V: 0.14 sec/60°
- Torque @ 4.8V: 274.96 oz-in (19.8kg/cm)
- Torque @ 6.0V: 343.01 oz-in (24.7kg/cm)
- Motor Type: 3 Pole
- Bearing Type: Dual Ball Bearing
- Weight: 5.36oz (152.0g)
- Dimensions: 66 x 30 x 57.6mm (2.6x1.2x2.3")